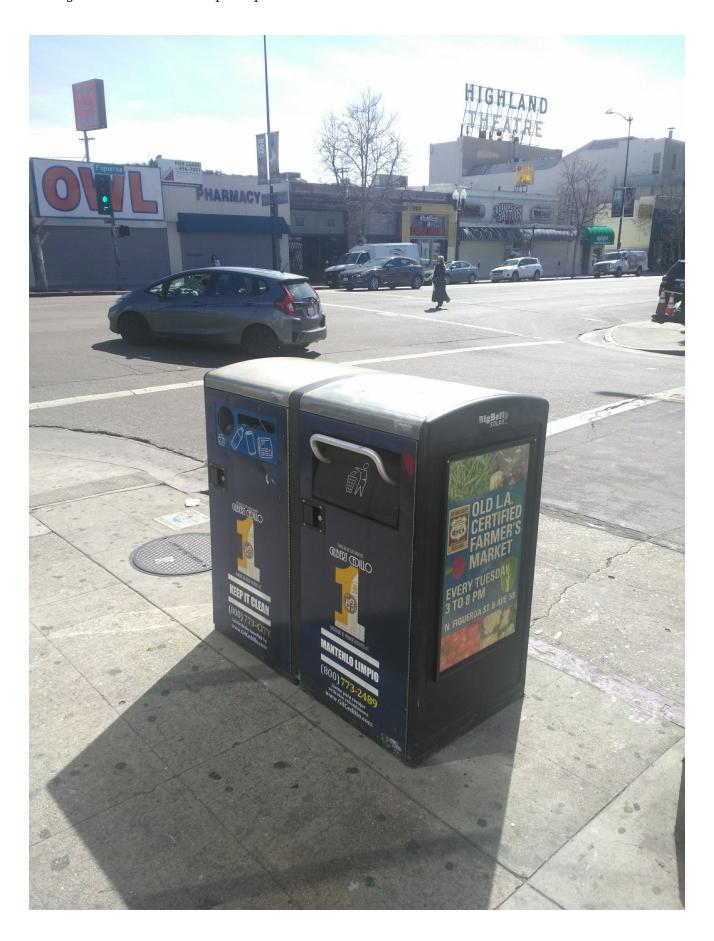

Hello and good afternoon Rodolfo, I hope all is well.

Station 1503739 - 5701 N Figueroa @ Ave 57 (recy 5501501) has been relocated as requested.

Please do not hesitate to contact us with any questions or needed assistance.

-1503739.jpeg

| RE: LA | ANI - 1 | Highland | Park | Streetscap | e Im | proveme |
|--------|---------|----------|------|------------|------|---------|
|--------|---------|----------|------|------------|------|---------|

| - Attachments: |        |
|----------------|--------|
| Attachments.   |        |
| 1503739 inea   | 1 4 MR |